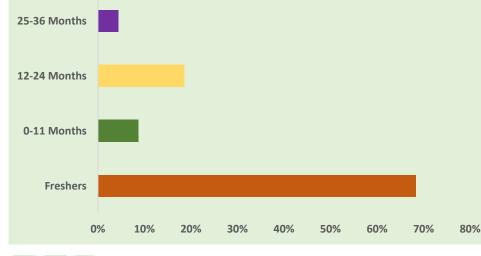

### PLACEMENT CAPSULE (2019-20)



DEPARTMENT OF FINANCIAL STUDIES UNIVERSITY OF DELHI,SOUTH CAMPUS



# **BATCH PROFILE (2018-20)**

53%

OTHERS

62%

85%





DEPARTMENT OF FINANCIAL STUDIES UNIVERSITY OF DELHI, SOUTH CAMPUS

# BATCH PROFILE (2019-21)



#### Academic Background



■ ENGINEERING ■ COMMERCE ■ SCIENCE ■ ECONOMICS ■ OTHERS

Certifications



### Work Experience





### FINAL PLACEMENTS

### **PROFILES OFFERED**



UNIVERSITY OF DELHI, SOUTH CAMPUS

Bullish on Finance

### **BRACKET AVERAGE**



Average CTC offered = ₹ 13.33 LPA % of students with multiple offers = 22%

### SUMMER PLACEMENTS

### **PROFILES OFFERED**



### **BRACKET AVERAGE**



# **OUR LEGACY RECRUITERS**



## **OUR LEGACY RECRUITERS**





## NEW RECRUITERS (2019-20)





**Transforming Outcomes** 



Solid Research.Solid Advice









Protect, Restore and Maximize Value







### **Contact our team:**

Ali Asgar Bohra AFCON – President +91 9424377314 Piyush Kain AFCON – Vice President +91 9650783397 Karanam SreeHarsha Placement Secretary +91 8639657319



DEPARTMENT OF FINANCIAL STUDIES UNIVERSITY OF DELHI,SOUTH CAMPUS