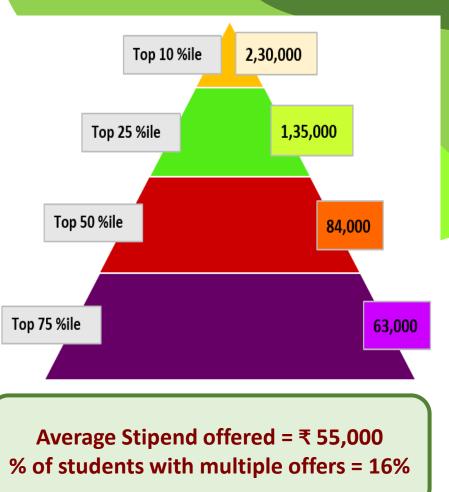

### PLACEMENT CAPSULE (2019-20)



DEPARTMENT OF FINANCIAL STUDIES UNIVERSITY OF DELHI,SOUTH CAMPUS



# **BATCH PROFILE (2018-20)**

53%

OTHERS

62%

85%





DEPARTMENT OF FINANCIAL STUDIES UNIVERSITY OF DELHI, SOUTH CAMPUS

# BATCH PROFILE (2019-21)



#### Academic Background



■ ENGINEERING ■ COMMERCE ■ SCIENCE ■ ECONOMICS ■ OTHERS

Certifications



### Work Experience





### FINAL PLACEMENTS

### **PROFILES OFFERED**



UNIVERSITY OF DELHI, SOUTH CAMPUS

Bullish on Finance

### **BRACKET AVERAGE**



Average CTC offered = ₹ 13.33 LPA % of students with multiple offers = 22%

### SUMMER PLACEMENTS

### **PROFILES OFFERED**



### **BRACKET AVERAGE**



# **OUR LEGACY RECRUITERS**



## **OUR LEGACY RECRUITERS**





## NEW RECRUITERS (2019-20)





**Transforming Outcomes** 



Solid Research.Solid Advice









Protect, Restore and Maximize Value







### **Contact our team:**

Ali Asgar Bohra AFCON – President +91 9424377314 Piyush Kain AFCON – Vice President +91 9650783397 Karanam SreeHarsha Placement Secretary +91 8639657319



DEPARTMENT OF FINANCIAL STUDIES UNIVERSITY OF DELHI,SOUTH CAMPUS