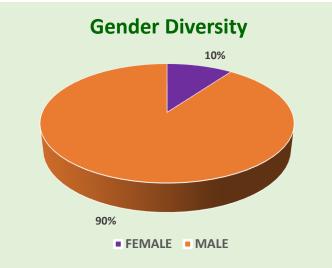

### PLACEMENT CAPSULE (2019-20)



DEPARTMENT OF FINANCIAL STUDIES UNIVERSITY OF DELHI,SOUTH CAMPUS



# **BATCH PROFILE (2018-20)**

53%

OTHERS

62%

85%





DEPARTMENT OF FINANCIAL STUDIES UNIVERSITY OF DELHI, SOUTH CAMPUS

# BATCH PROFILE (2019-21)



#### Academic Background



■ ENGINEERING ■ COMMERCE ■ SCIENCE ■ ECONOMICS ■ OTHERS

Certifications



### Work Experience





### FINAL PLACEMENTS

### **PROFILES OFFERED**



UNIVERSITY OF DELHI, SOUTH CAMPUS

Bullish on Finance

### **BRACKET AVERAGE**



Average CTC offered = ₹ 13.33 LPA % of students with multiple offers = 22%

### SUMMER PLACEMENTS

### **PROFILES OFFERED**



### **BRACKET AVERAGE**



# **OUR LEGACY RECRUITERS**



## **OUR LEGACY RECRUITERS**





## NEW RECRUITERS (2019-20)





**Transforming Outcomes** 



Solid Research.Solid Advice









Protect, Restore and Maximize Value







### **Contact our team:**

Ali Asgar Bohra AFCON – President +91 9424377314 Piyush Kain AFCON – Vice President +91 9650783397 Karanam SreeHarsha Placement Secretary +91 8639657