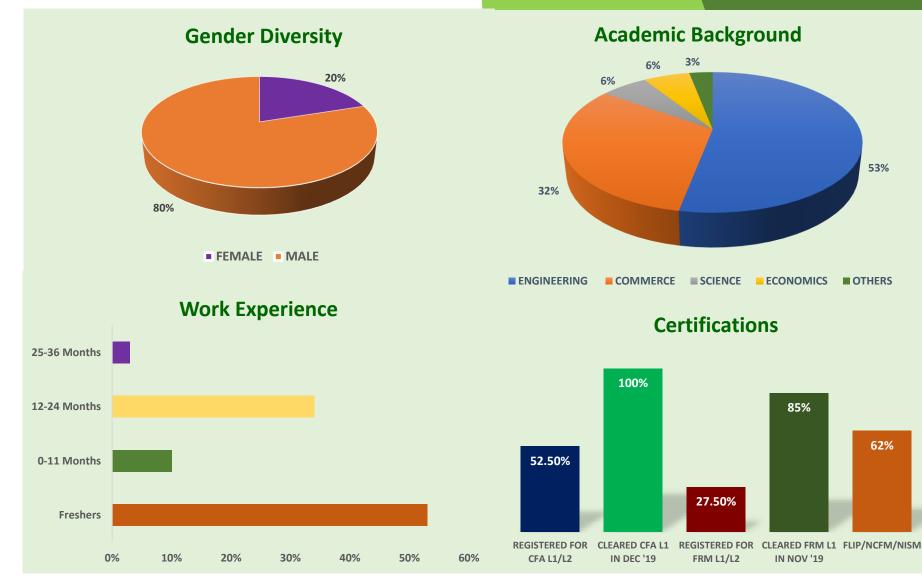

# **BATCH PROFILE (2018-20)**

53%

OTHERS

62%

85%

DEPARTMENT OF FINANCIAL STUDIES UNIVERSITY OF DELHI, SOUTH CAMPUS

#### Academic Background

■ ENGINEERING ■ COMMERCE ■ SCIENCE ■ ECONOMICS ■ OTHERS

Certifications

### Work Experience