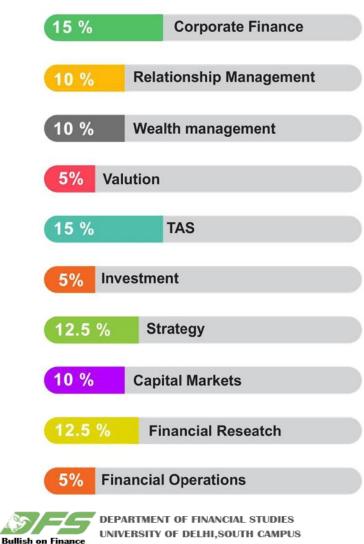

### PLACEMENT CAPSULE (2019-20)



DEPARTMENT OF FINANCIAL STUDIES UNIVERSITY OF DELHI,SOUTH CAMPUS



# **BATCH PROFILE (2018-20)**

53%

OTHERS

62%

85%





DEPARTMENT OF FINANCIAL STUDIES UNIVERSITY OF DELHI, SOUTH CAMPUS

# BATCH PROFILE (2019-21)



#### Academic Background



■ ENGINEERING ■ COMMERCE ■ SCIENCE ■ ECONOMICS ■ OTHERS

Certifications



### Work Experience





### FINAL PLACEMENTS

### **PROFILES OFFERED**



UNIVERSITY OF DELHI, SOUTH CAMPUS

Bullish on Finance

### **BRACKET AVERAGE**



Average CTC offered = ₹ 13.33 LPA % of students with multiple offers = 22%

### SUMMER PLACEMENTS

### **PROFILES OFFERED**



### **BRACKET AVERAGE**



# **OUR LEGACY RECRUITERS**



## **OUR LEGACY RECRUITERS**





## NEW RECRUITERS (2019-20)





**Transforming Outcomes** 



Solid Research.Solid Advice









Protect, Restore and Maximize Value







### **Contact our team:**

Ali Asgar Bohra AFCON – President +91 9424377314 Piyush Kain AFCON – Vice President +91 9650783397 Karanam SreeHarsha Placement Secretary +91 8639657319



DEPARTMENT OF FINANCIAL STUDIES UNIVERSITY OF DELHI,SOUTH CAMPUS