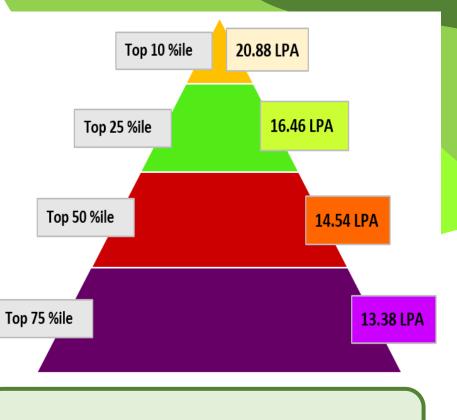

### FINAL PLACEMENTS

### **BRACKET AVERAGE**

Average CTC offered = ₹ 13.33 LPA % of students with multiple offers = 22%