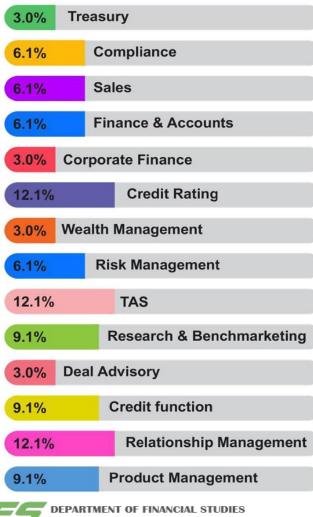

### **PROFILES OFFERED**

UNIVERSITY OF DELHI, SOUTH CAMPUS

Bullish on Finance

### **PROFILES OFFERED**